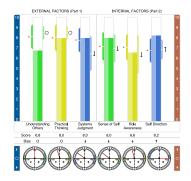

## **Acumen Capacity Index**

The Acumen Indicators section is designed to help individuals truly understand themselves, how they analyze and interpret their experiences. A person's acumen, keenness and depth of perception or discernment, is directly related to performance.

TriMetrix ACI explores both how a person's judgment impacts interaction with the external world, and his or her own self-perception.

When used with TTI's patented job benchmarking system, **TriMetrix HD offers a complete picture of a position**, allowing you to compare talent to the unique requirements of any job.