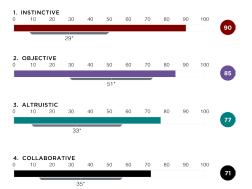

## **Driving Forces**

Knowledge of an individual's driving forces help tell us why a person behaves a certain way. 12 Driving Forces™ measures the primary driving forces cluster – the top four of an individual's driving forces – to tell a story of how a person derives meaning from life and work.

TriMetrix HD illuminates what drives this individual's behavior – the *why* behind their actions.