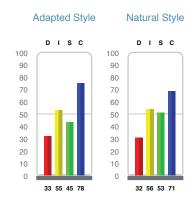

#### **Behaviors**

Behavioral research suggests that the most effective people are those who understand themselves, both their strengths and weaknesses, so they can develop strategies to meet the demands of their environment. This report measures the four dimensions of normal behavior: dominance, influence, steadiness and compliance.

TriMetrix HD tells you how this individual will perform.